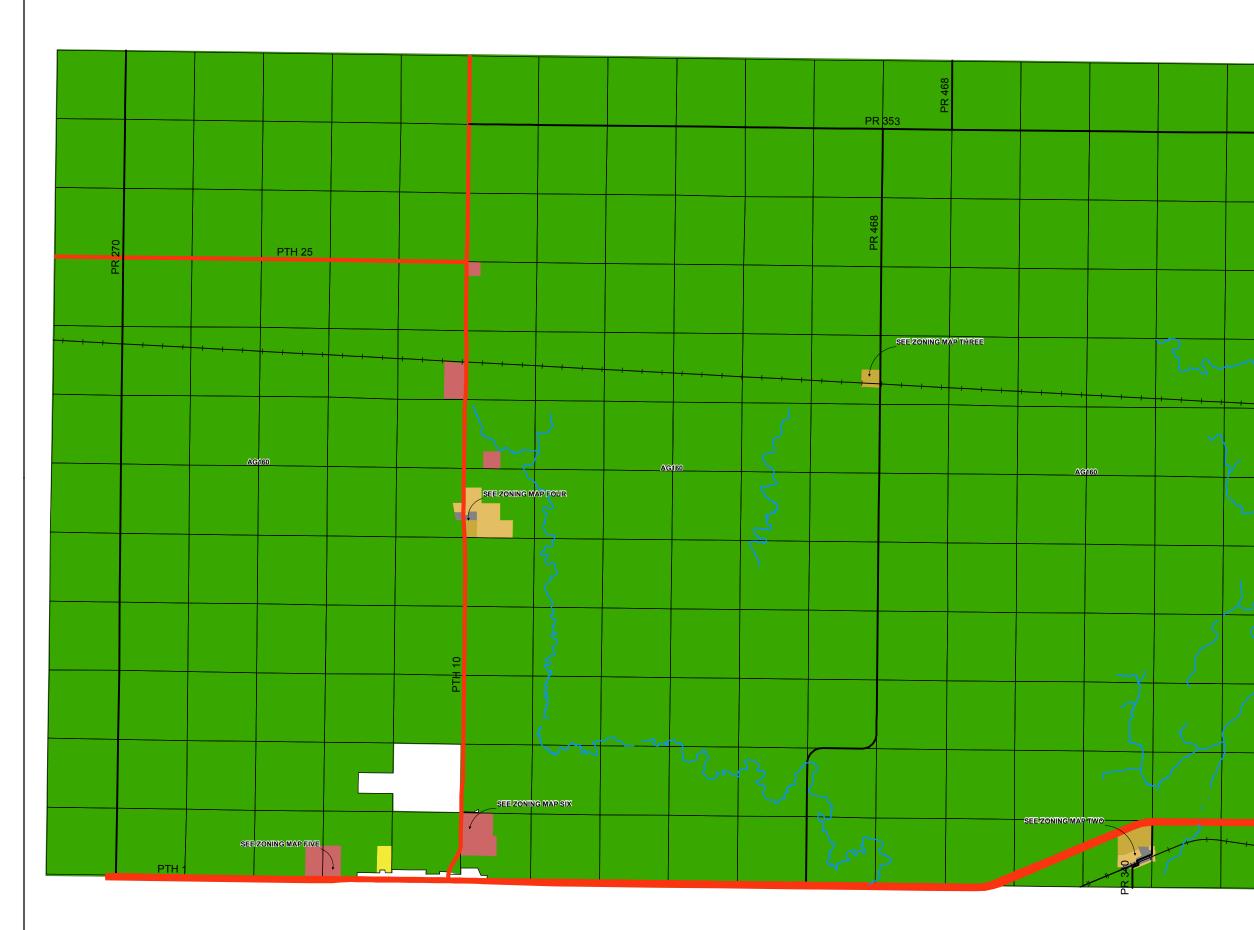

# **Rural Municipality** Of Elton

Appendix "A"

Zoning Map One Of By-law No. **1499** 

### LEGEND

| AG80 Agricultural General |
|---------------------------|
| GD General Development    |
| RC Rural Commercial       |
| RG1 Residential General 1 |
| RG2 Residential General 2 |
| RR2 Rural Residential 2   |

0 0.75 1.5 3

ZONING MAP ONE

3