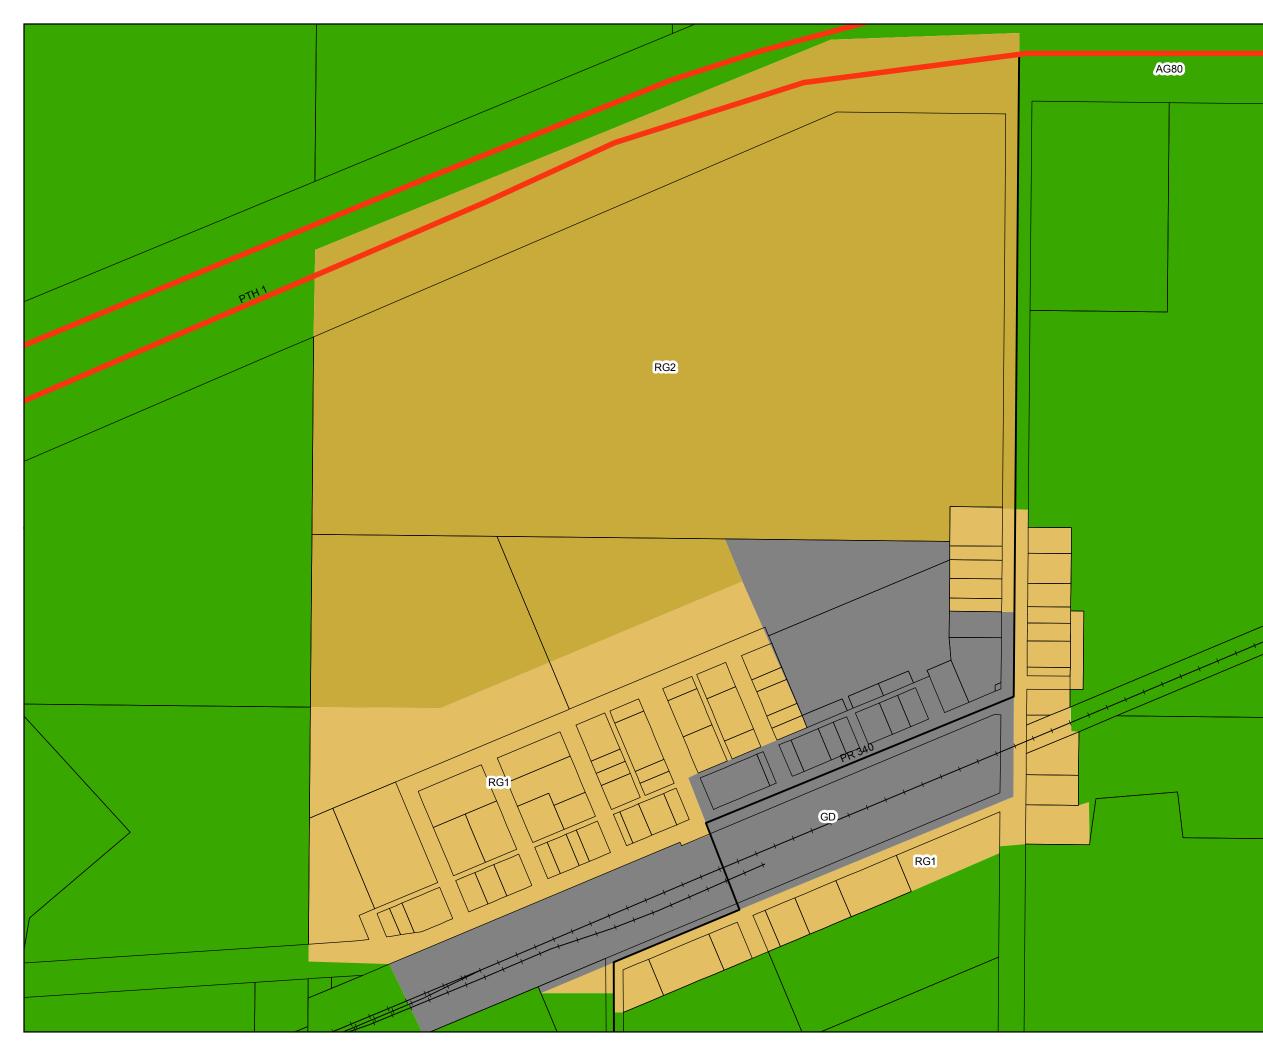

# **Rural Municipality** Of Elton

Appendix "A"

Zoning Map Two Of By-law No. **1499** 

### LEGEND

AG80 Agricultural General

GD General Development

RG1 Residential General 1

RG2 Residential General 2

45

90

Meters

180