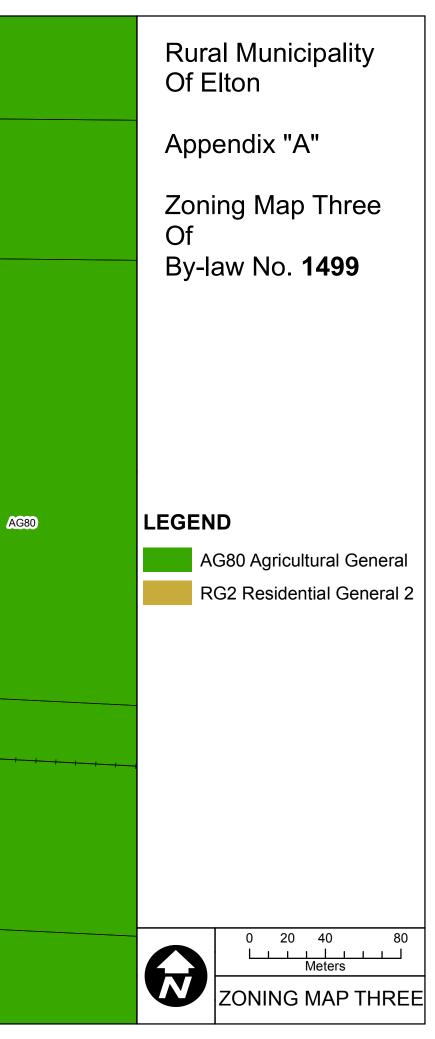

# **Rural Municipality** Of Elton

Appendix "A"

Zoning Map One Of By-law No. **1499** 

### LEGEND

| AG80 Agricultural General |
|---------------------------|
| GD General Development    |
| RC Rural Commercial       |
| RG1 Residential General 1 |
| RG2 Residential General 2 |
| RR2 Rural Residential 2   |

0 0.75 1.5 3

ZONING MAP ONE

3