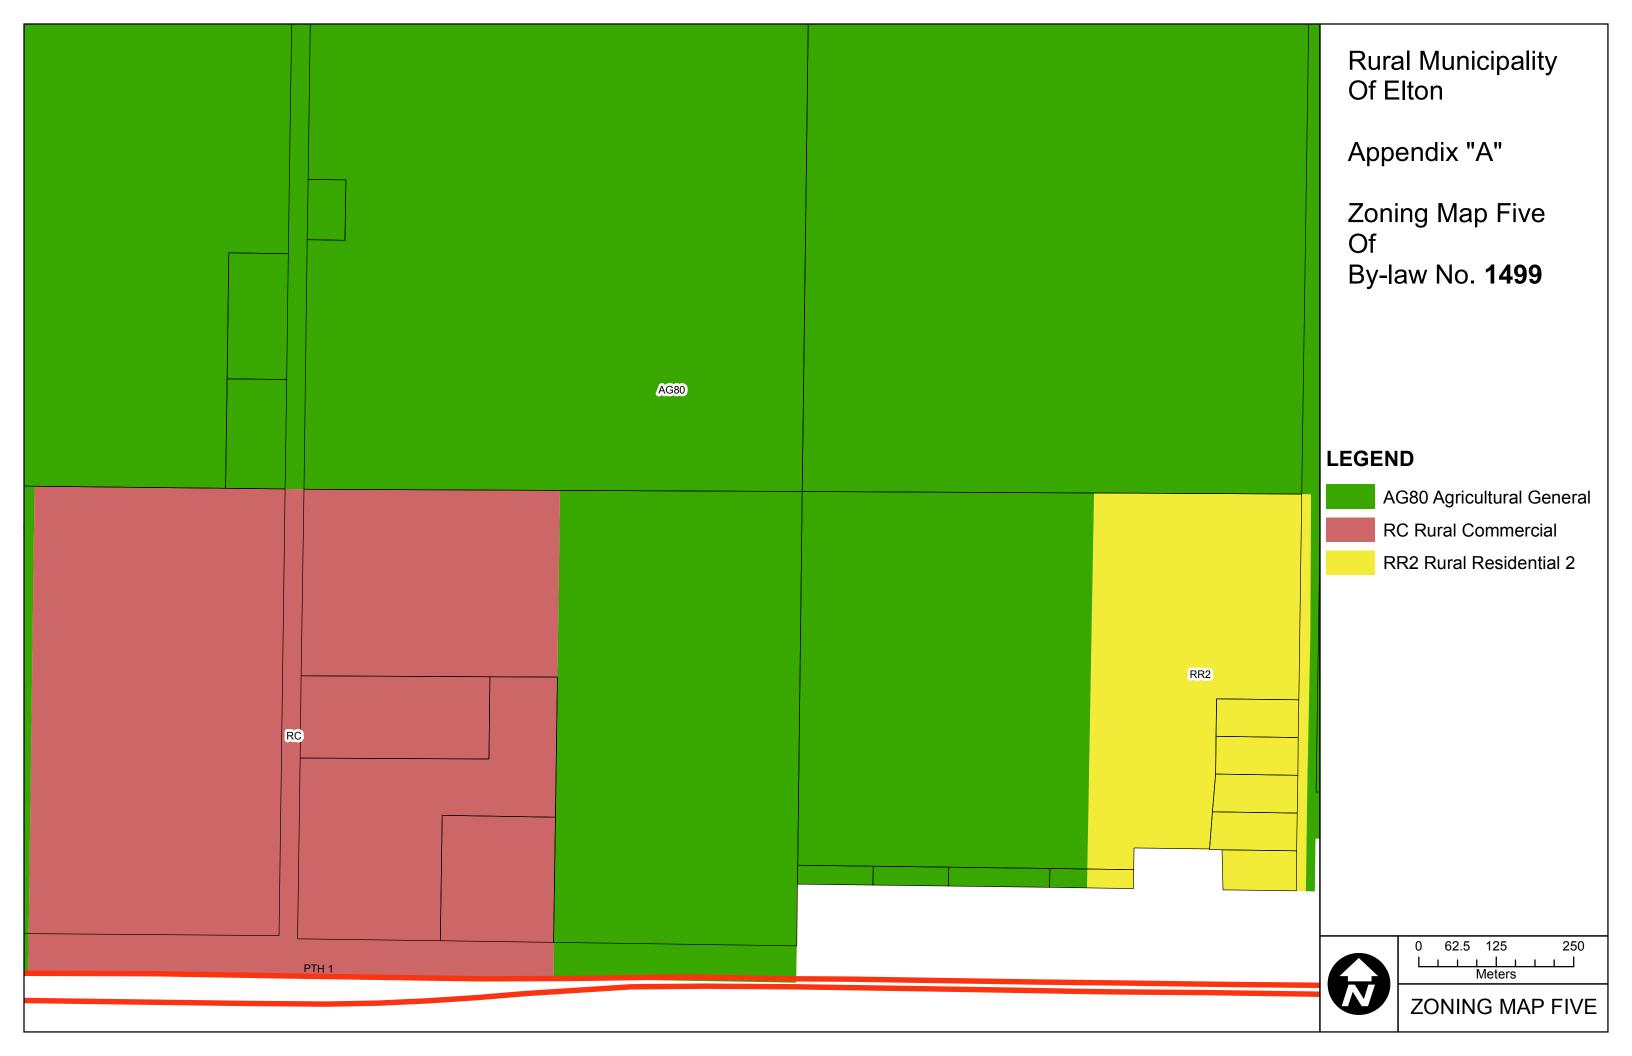

Elton

Appendix "A"

Zoning Map One Of By-law No. **1499** 

### LEGEND

| AG80 Agricultural General |
|---------------------------|
| GD General Development    |
| RC Rural Commercial       |
| RG1 Residential General 1 |
| RG2 Residential General 2 |
| RR2 Rural Residential 2   |

0 0.75 1.5 3

ZONING MAP ONE

3





# **Rural Municipality** Of Elton

Appendix "A"

Zoning Map Two Of By-law No. **1499** 

### LEGEND



AG80 Agricultural General

GD General Development

RG1 Residential General 1

RG2 Residential General 2

45

90

Meters

180









# **Rural Municipality** Of Elton

Appendix "A"

Zoning Map Four Of By-law No. **1499** 

### LEGEND



AG80 Agricultural General

GD General Development

- RG1 Residential General 1
- RG2 Residential General 2



0 50

100

Meters

200 1 1