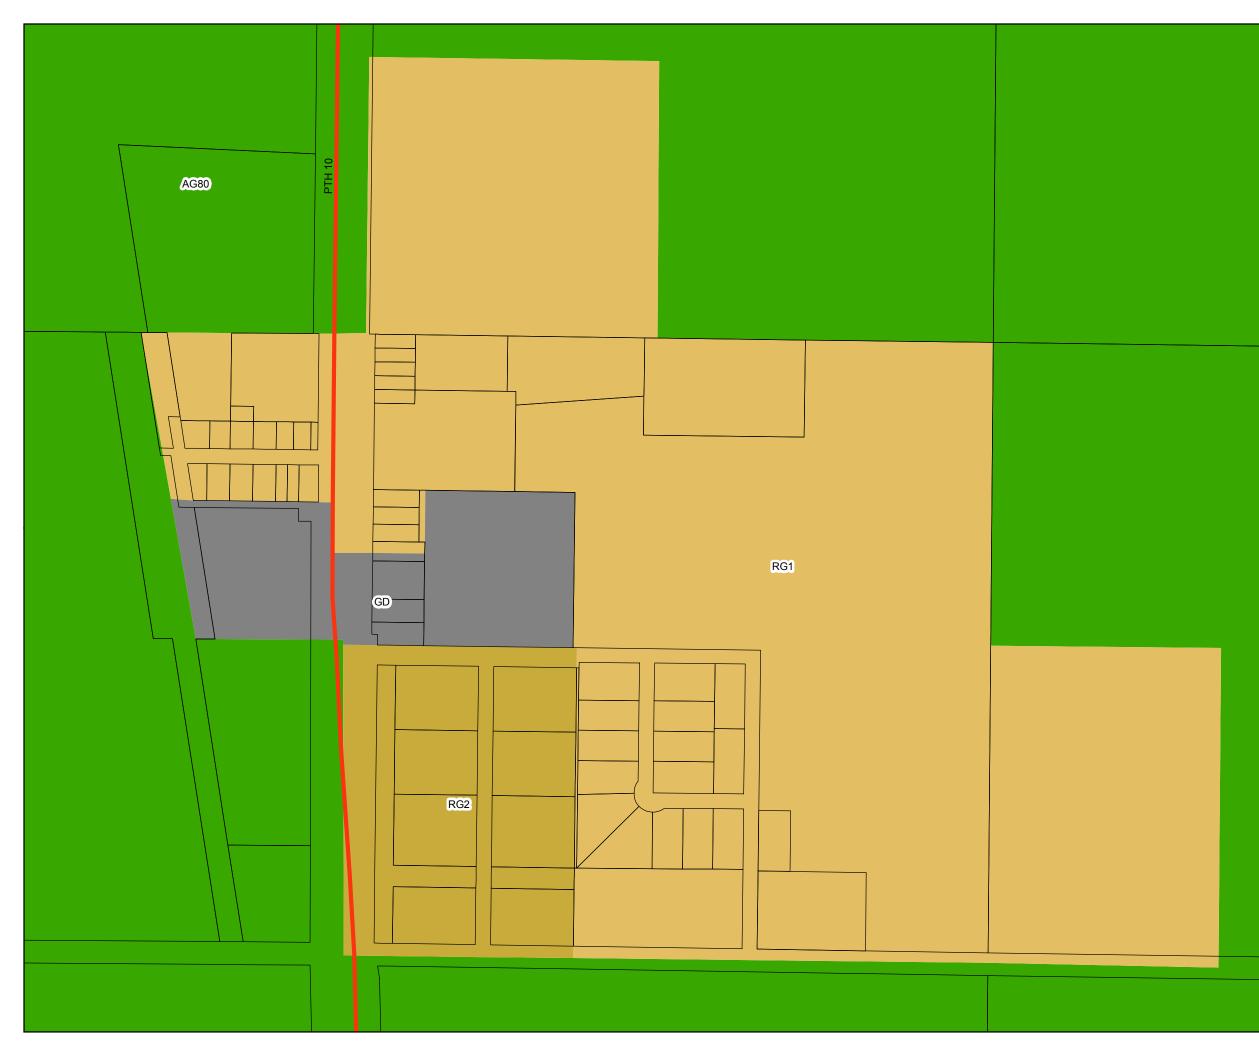

# **Rural Municipality** Of Elton

Appendix "A"

Zoning Map Four Of By-law No. **1499** 

### LEGEND

AG80 Agricultural General

GD General Development

- RG1 Residential General 1
- RG2 Residential General 2

0 50

100

Meters

200 1 1